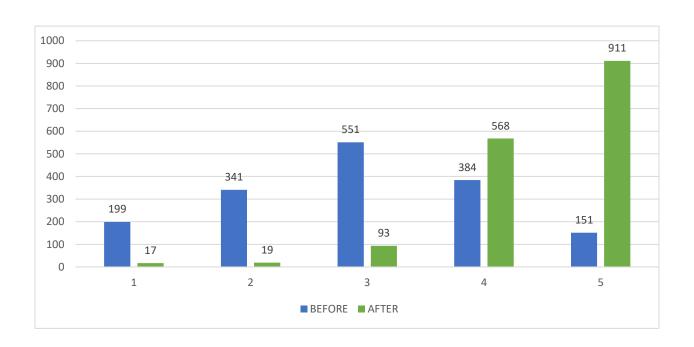

## Over 1,600 people were asked the following 4 questions:

## 4. I am good at seeing problems/issues from my spouse's/partner's point of view