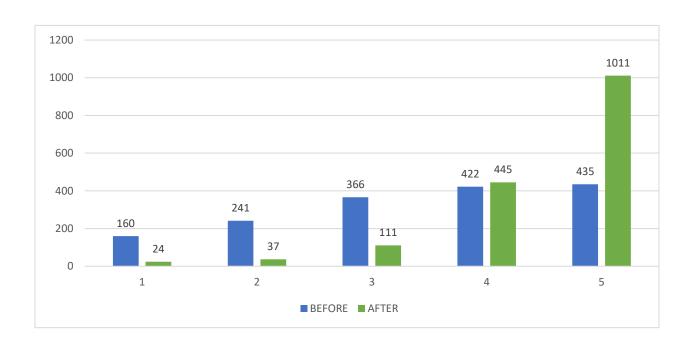

## Over 1,600 people were asked the following 4 questions:

#### 2. My spouse/partner and I have the knowledge and skills to communicate well

#### 3. I am confident in our ability to resolve conflicts in a healthy way

## 4. I am good at seeing problems/issues from my spouse's/partner's point of view

# 5. In our relationship it is "safe" emotionally for me to confide and share with my spouse/partner