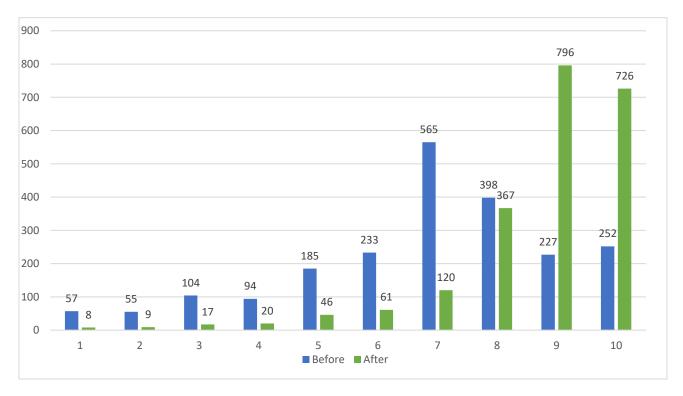

## Over 1,600 people were asked the following 4 questions:

#### 2. My spouse/partner and I have the knowledge and skills to communicate well