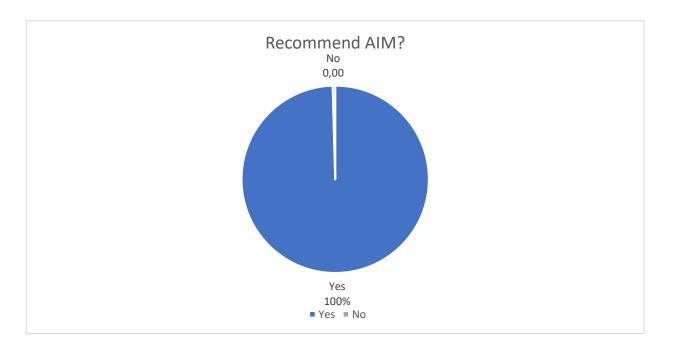

#### More than 2,300 people were asked the following questions:

#### 6. Would you recommend our marriage program? (2304 said YES, 10 said NO)