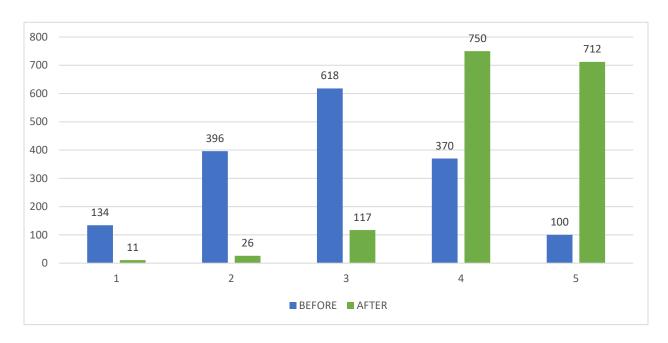

#### 2170 people were asked the following question:

1. Considering all things, how happy would you say your relationship with your spouse/partner was just BEFORE the program? (GROUP AVERAGE indicated by blue)

#### Or AFTER the program? (GROUP AVERAGE indicated by green)

# What's the Academic Grade on the Relationship? (Before & After our Marriage Programs)

| Beginning |                                              | Ending |
|-----------|----------------------------------------------|--------|
| 22%       | Rated their marriage an "A" or higher (9-10) | 70%    |
| 40%       | Rated their marriage a "B" or higher (8-10)  | 87%    |
| 60%       | Rated their marriage a "C" or less (1-7)     | 13%    |
| 33%       | Rated their marriage a "D" or less (1-6)     | 7%     |
| 22%       | Rated their marriage an "F" (1-5)            | 5%     |