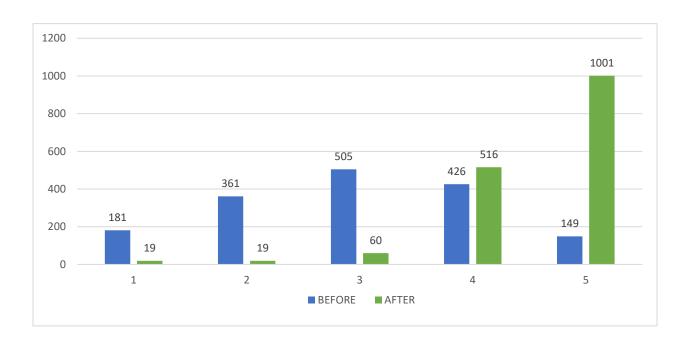

## Over 1,600 people were asked the following 4 questions:

#### 3. I am confident in our ability to resolve conflicts in a healthy way