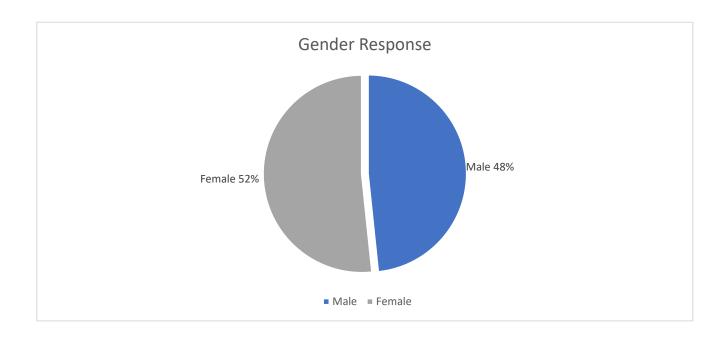

ir marriage a "C" or less (1-7)     | 13%    |
| 33%       | Rated their marriage a "D" or less (1-6)     | 7%     |
| 22%       | Rated their marriage an "F" (1-5)            | 5%     |

## Over 1,600 people were asked the following 4 questions:

#### 2. My spouse/partner and I have the knowledge and skills to communicate well



#### 3. I am confident in our ability to resolve conflicts in a healthy way



## 4. I am good at seeing problems/issues from my spouse's/partner's point of view



# 5. In our relationship it is "safe" emotionally for me to confide and share with my spouse/partner



#### More than 2,300 people were asked the following questions:

#### 6. Would you recommend our marriage program? (2304 said YES, 10 said NO)



## 7. Gender Surveyed? (1109 MALE and 1185 FEMALE)



#### 712 people were asked the following question:

8. On a scale of 1-10 (1 being lowest, 10 being highest), what is the overall rating you would give for the marriage program?

Out of 712 people, the average rating for Live the Life South Florida marriage programs were given a 9.26 out of 10.0

\_\_\_\_

- 1. Metrics for this Report include the following Programs:
  - -Hope Weekend (Christian Based Marriage Intensive)
  - -Adventures in Marriage (Christian Based Marriage Program)
  - -Reclaim (Secular Version of Marriage Program)
  - -Power of US (Christian Based Marriage Program)