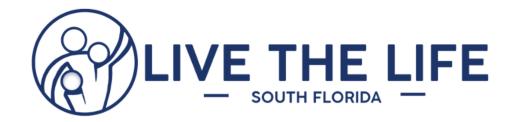

#### 2170 people were asked the following question:

1. Considering all things, how happy would you say your relationship with your spouse/partner was just BEFORE the program? (GROUP AVERAGE indicated by blue)

#### Or AFTER the program? (GROUP AVERAGE indicated by green)

# What's the Academic Grade on the Relationship? (Before & After our Marriage Programs)

| Beginning |                                              | Ending |
|-----------|----------------------------------------------|--------|
| 22%       | Rated their marriage an "A" or higher (9-10) | 70%    |
| 40%       | Rated their marriage a "B" or higher (8-10)  | 87%    |
| 60%       | Rated their marriage a "C" or less (1-7)     | 13%    |
| 33%       | Rated their marriage a "D" or less (1-6)     | 7%     |
| 22%       | Rated their marriage an "F" (1-5)            | 5%     |